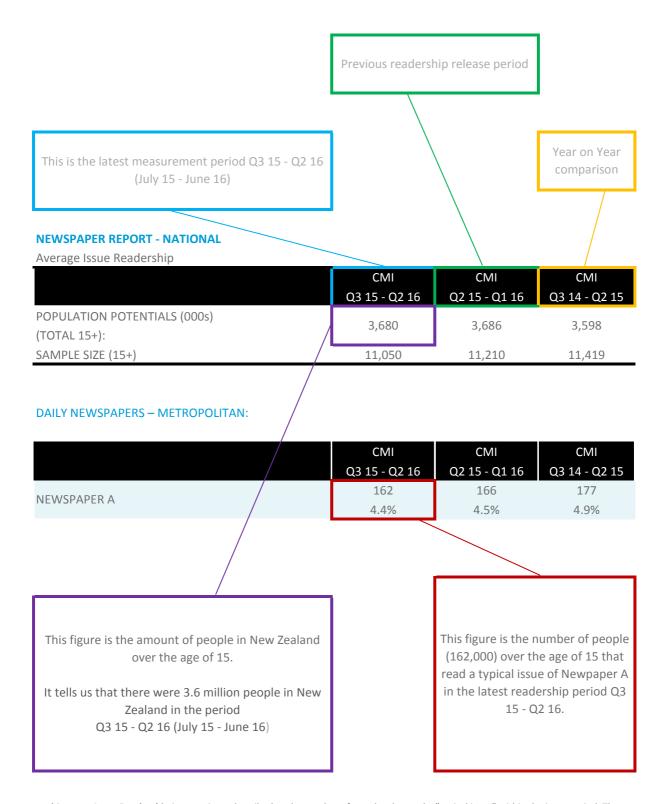

## HOW TO READ THIS DOCUMENT

<sup>\*</sup>Average Issue Readership is sometimes described as the number of people who read a "typical issue" within the issue period. The average issue readership for newspapers is built using readership of days read over the past week.

Weeky Coverage refers to all respondents that have read at least one issue of a newspaper in the last 7 days.

For more information on these definitions please contact Nielsen.

#### **NEWSPAPER REPORT - NATIONAL**

|                              | CMI           | CMI           | CMI           |
|------------------------------|---------------|---------------|---------------|
|                              | Q3 15 - Q2 16 | Q2 15 - Q1 16 | Q3 14 - Q2 15 |
| POPULATION POTENTIALS (000s) | 2 690         | 2 696         | 2 500         |
| (TOTAL 15+):                 | 3,680         | 3,686         | 3,598         |
| SAMPLE SIZE (15+)            | 11,050        | 11,210        | 11,419        |

#### DAILY NEWSPAPERS - METROPOLITAN:

Average Issue Readership

|                   | CMI<br>Q3 15 - Q2 16 | CMI<br>Q2 15 - Q1 16 | CMI<br>Q3 14 - Q2 15 |
|-------------------|----------------------|----------------------|----------------------|
| THE NZ HERALD     | 426                  | 411                  | 413                  |
| THE NZ HERALD     | 11.6%                | 11.2%                | 11.5%                |
| WAIKATO TIMES     | 66                   | 65                   | 67                   |
| WARKATO TIMES     | 1.8%                 | 1.8%                 | 1.8%                 |
| THE DOMINION POST | 162                  | 166                  | 177                  |
| THE DOMINION FOST | 4.4%                 | 4.5%                 | 4.9%                 |
| THE PRESS         | 162                  | 157                  | 176                  |
| THE PRESS         | 4.4%                 | 4.3%                 | 4.9%                 |
| OTAGO DAILY TIMES | 93                   | 95                   | 92                   |
|                   | 2.5%                 | 2.6%                 | 2.6%                 |