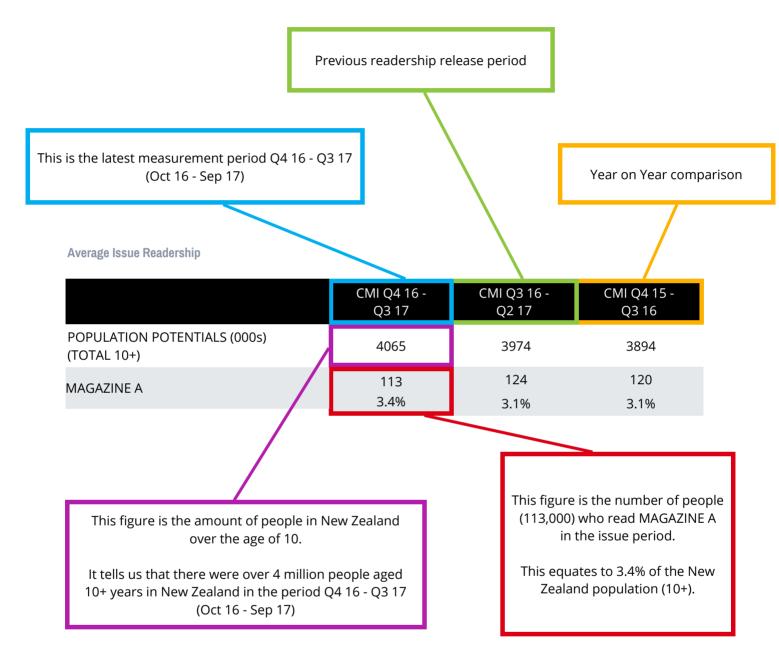

### **HOW TO READ THIS DOCUMENT**

Average Issue Readership (AIR) is sometimes described as the number of people who read a "typical issue" within the issue period. For more information on defintions please contact Nielsen.

# YEAR ON YEAR COMPARATIVES Q4 16 - Q3 17

#### **AVERAGE ISSUE READERSHIP**

|                              | CMI Q4 16 -<br>Q3 17 | CMI Q3 16 -<br>Q2 17 | CMI Q4 15 -<br>Q3 16 |
|------------------------------|----------------------|----------------------|----------------------|
| POPULATION POTENTIALS (000s) | 4,065                | 4,065                | 3,974                |
| TOTAL SAMPLE 10+             | 11,089               | 11,087               | 11,281               |