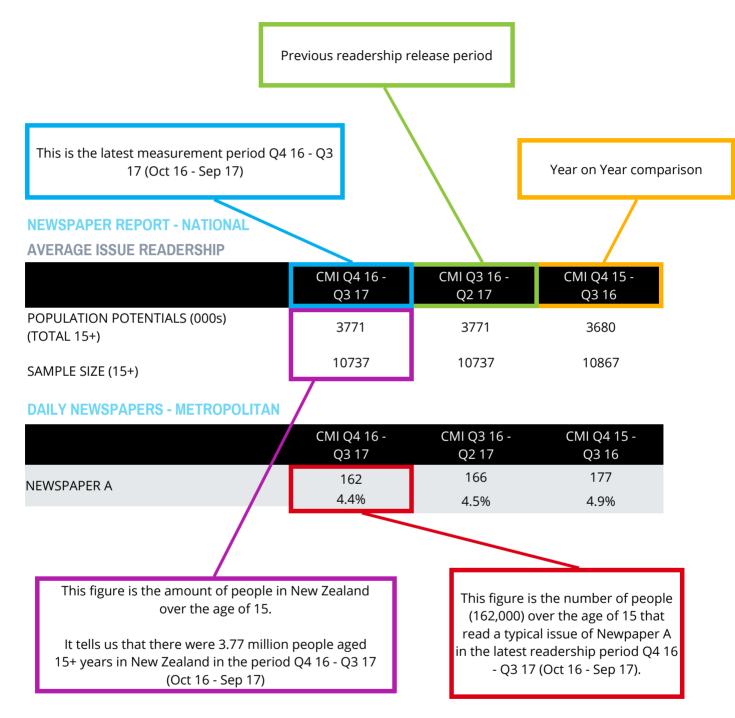

# HOW TO READ THIS DOCUMENT

<sup>\*</sup>Average Issue Readership is sometimes described as the number of people who read a "typical issue" within the issue period. The average issue readership for newspapers is built using readership of days read over the past week.

Weeky Coverage refers to all respondents that have read at least one issue of a newspaper in the last 7 days. For more information on these definitions please contact Nielsen.

# **NEWSPAPER REPORT - NATIONAL**

#### **AVERAGE ISSUE READERSHIP**

|                                           | CMI Q4 16 -<br>Q3 17 | CMI Q3 16 -<br>Q2 17 | CMI Q4 15 -<br>Q3 16 |
|-------------------------------------------|----------------------|----------------------|----------------------|
| POPULATION POTENTIALS (000s) (TOTAL 15+): | 3,771                | 3,771                | 3,680                |
| SAMPLE SIZE 15+                           | 10,737               | 10,737               | 10,867               |

#### **DAILY NEWSPAPERS - METROPOLITAN**

#### **AVERAGE ISSUE READERSHIP**

|                   | CMI Q4 16 -<br>Q3 17 | CMI Q3 16 -<br>Q2 17 | CMI Q4 15 -<br>Q3 16 |
|-------------------|----------------------|----------------------|----------------------|
| THE NZ HERALD     | 420                  | 430                  | 431                  |
| THE NZ HEIGHED    | 11.1%                | 11.4%                | 11.7%                |
| MANUATO TIMES     | 51                   | 56                   | 63                   |
| WAIKATO TIMES     | 1.3%                 | 1.5%                 | 1.7%                 |
| THE DOMINION POST | 158                  | 166                  | 166                  |
| THE DOMINION POST | 4.2%                 | 4.4%                 | 4.5%                 |
| THE PRESS         | 155                  | 152                  | 157                  |
| THE PRESS         | 4.1%                 | 4.0%                 | 4.3%                 |
| OTAGO DAILY TIMES | 94                   | 92                   | 87                   |
|                   | 2.5%                 | 2.4%                 | 2.4%                 |