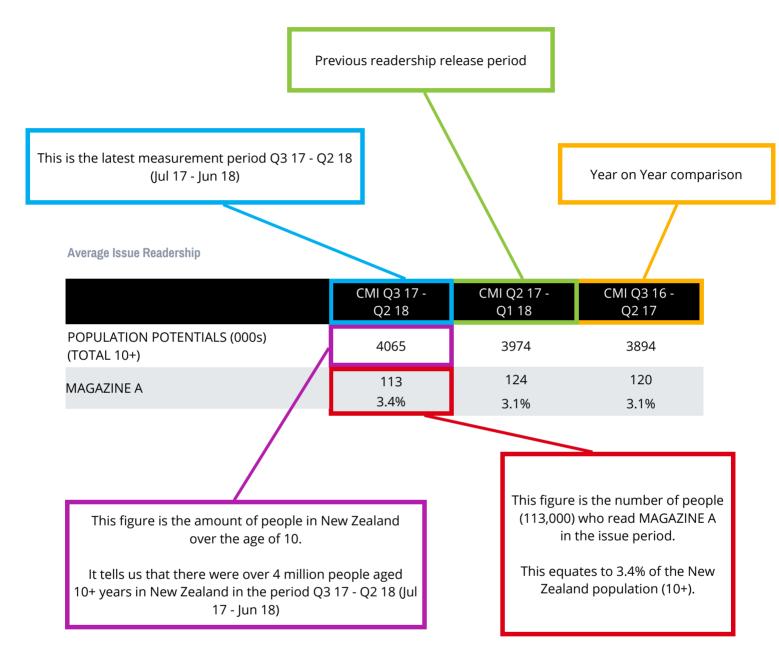

## HOW TO READ THIS DOCUMENT

Average Issue Readership (AIR) is sometimes described as the number of people who read a "typical issue" within the issue period. For more information on defintions please contact Nielsen.

# YEAR ON YEAR COMPARATIVES Q3 17 - Q2 18

#### **AVERAGE ISSUE READERSHIP**

|                              | CMI Q3 17 -<br>Q2 18 | CMI Q2 17 -<br>Q1 18 | CMI Q3 16 -<br>Q2 17 |
|------------------------------|----------------------|----------------------|----------------------|
| POPULATION POTENTIALS (000s) | 4,161                | 4,161                | 4,065                |
| TOTAL SAMPLE 10+             | 10,651               | 10,843               | 11,087               |