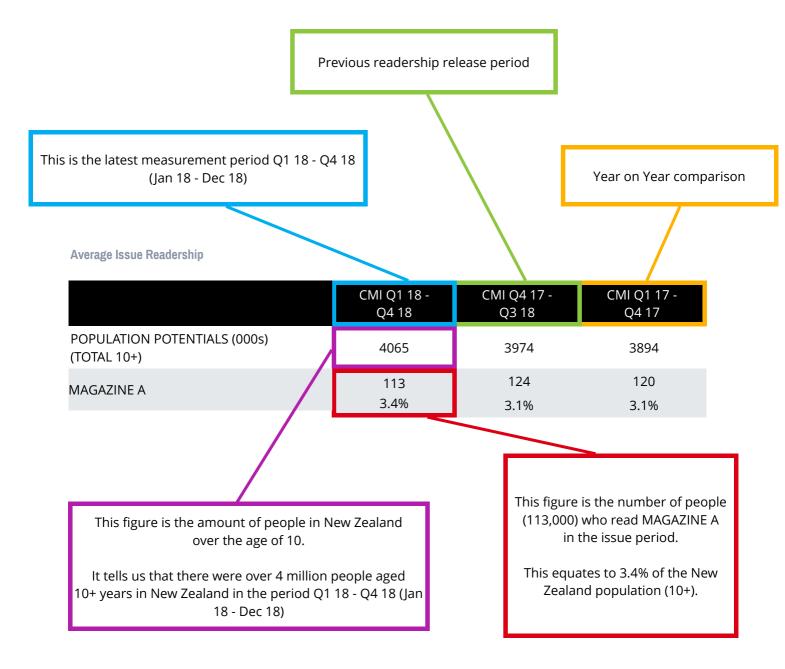

## **HOW TO READ THIS DOCUMENT**

Average Issue Readership (AIR) is sometimes described as the number of people who read a "typical issue" within the issue period. For more information on defintions please contact Nielsen.