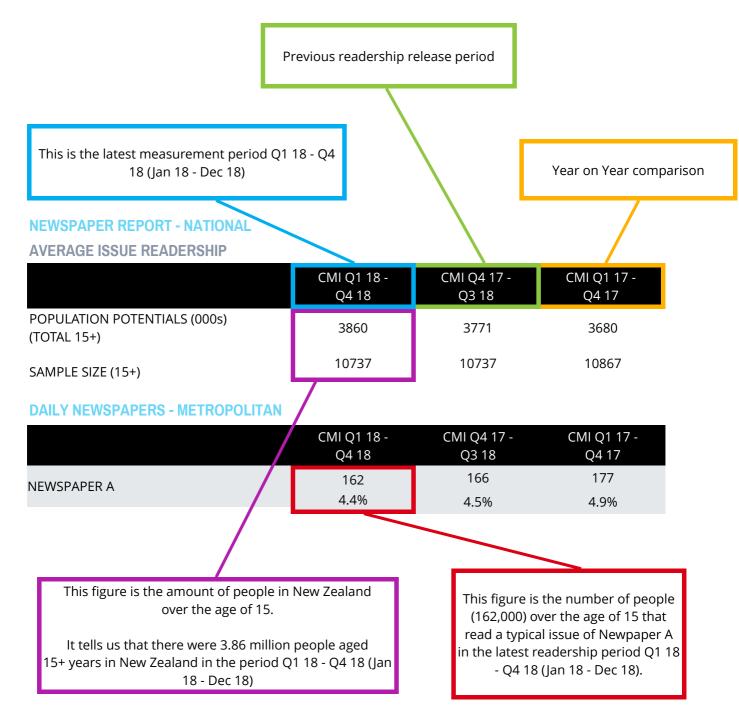

## HOW TO READ THIS DOCUMENT

<sup>\*</sup>Average Issue Readership is sometimes described as the number of people who read a "typical issue" within the issue period. The average issue readership for newspapers is built using readership of days read over the past week.

Weeky Coverage refers to all respondents that have read at least one issue of a newspaper in the last 7 days. For more information on these definitions please contact Nielsen.

# YEAR ON YEAR COMPARATIVES Q1 18 - Q4 18

## **READERSHIP**

## **NEWSPAPER REPORT - NATIONAL**

#### **AVERAGE ISSUE READERSHIP**

|                                           | CMI Q1 18 -<br>Q4 18 | CMI Q4 17 -<br>Q3 18 | CMI Q1 17 -<br>Q4 17 |
|-------------------------------------------|----------------------|----------------------|----------------------|
| POPULATION POTENTIALS (000s) (TOTAL 15+): | 3,860                | 3,860                | 3,771                |
| SAMPLE SIZE 15+                           | 10,044               | 10,156               | 10,727               |

#### **DAILY NEWSPAPERS - METROPOLITAN**

#### **AVERAGE ISSUE READERSHIP**

|                         | CMI Q1 18 -<br>Q4 18 | CMI Q4 17 -<br>Q3 18 | CMI Q1 17 -<br>Q4 17 |
|-------------------------|----------------------|----------------------|----------------------|
| THE NEW ZEALAND HERALD  | 453                  | 453                  | 415                  |
| THE NEW ZEALAND HEIVALD | 11.7%                | 11.7%                | 11.0%                |
| WALKATO TIMES           | 48                   | 46                   | 44                   |
| WAIKATO TIMES           | 1.2%                 | 1.2%                 | 1.2%                 |
| THE DOMINION POST       | 142                  | 148                  | 161                  |
| THE DOMINION POST       | 3.7%                 | 3.8%                 | 4.3%                 |
| THE DDECC               | 143                  | 157                  | 156                  |
| THE PRESS               | 3.7%                 | 4.1%                 | 4.1%                 |
| OTAGO BAHAYTIMES        | 89                   | 84                   | 92                   |
| OTAGO DAILY TIMES       | 2.3%                 | 2.2%                 | 2.4%                 |