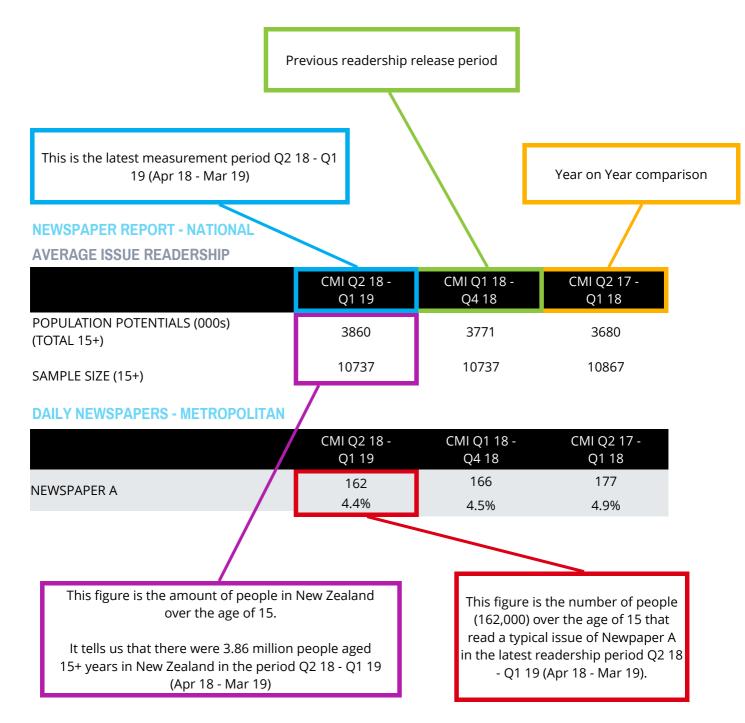

# **HOW TO READ THIS DOCUMENT**

<sup>\*</sup>Average Issue Readership is sometimes described as the number of people who read a "typical issue" within the issue period. The average issue readership for newspapers is built using readership of days read over the past week.

Weeky Coverage refers to all respondents that have read at least one issue of a newspaper in the last 7 days. For more information on these definitions please contact Nielsen.