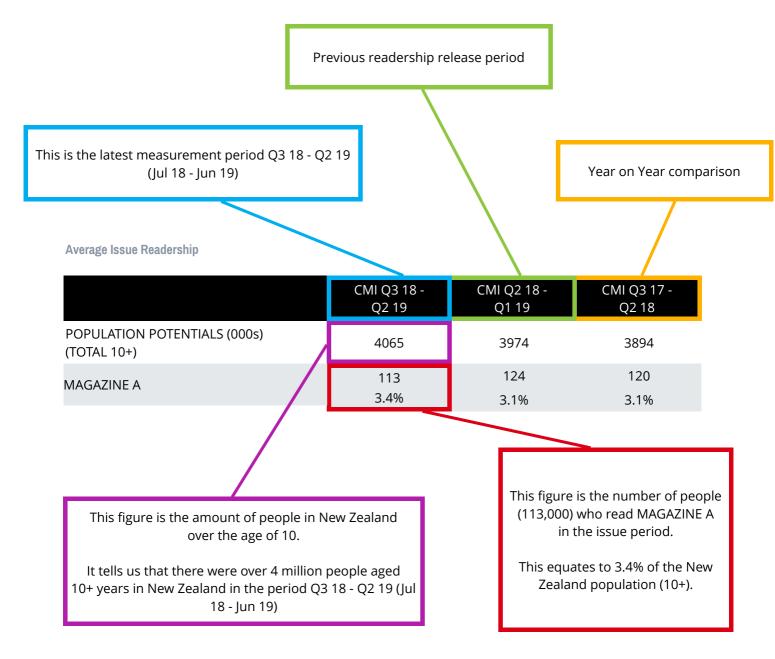

## **HOW TO READ THIS DOCUMENT**

Average Issue Readership (AIR) is sometimes described as the number of people who read a "typical issue" within the issue period. For more information on defintions please contact Nielsen.

# YEAR ON YEAR COMPARATIVES Q3 18 - Q2 19

#### **AVERAGE ISSUE READERSHIP**

|                              | CMI Q3 18 -<br>Q2 19 | CMI Q2 18 -<br>Q1 19 | CMI Q3 17 -<br>Q2 18 |
|------------------------------|----------------------|----------------------|----------------------|
| POPULATION POTENTIALS (000s) | 4,251                | 4,251                | 4,161                |
| TOTAL SAMPLE 10+             | 10,323               | 10,343               | 10,651               |