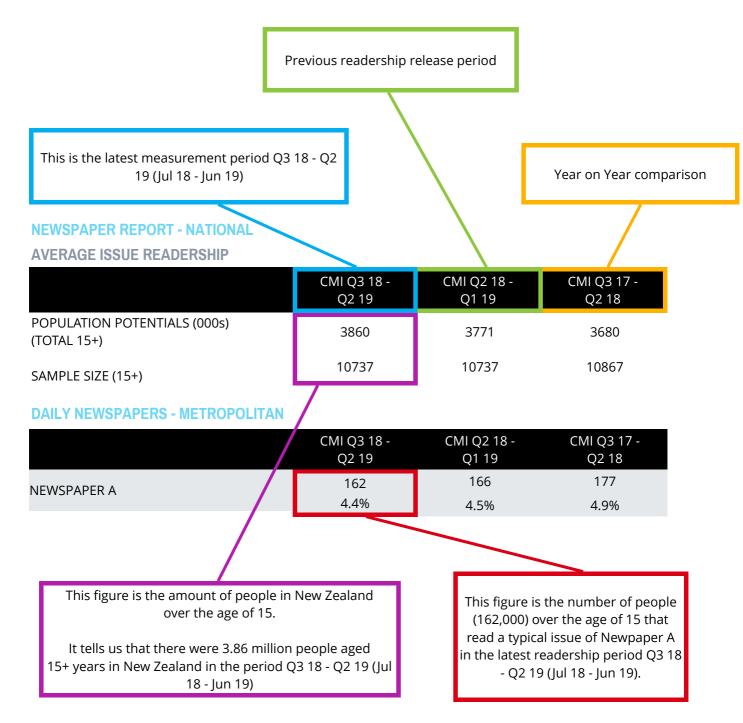

# HOW TO READ THIS DOCUMENT

<sup>\*</sup>Average Issue Readership is sometimes described as the number of people who read a "typical issue" within the issue period. The average issue readership for newspapers is built using readership of days read over the past week.

Weeky Coverage refers to all respondents that have read at least one issue of a newspaper in the last 7 days. For more information on these definitions please contact Nielsen.

# YEAR ON YEAR COMPARATIVES Q3 18 - Q2 19