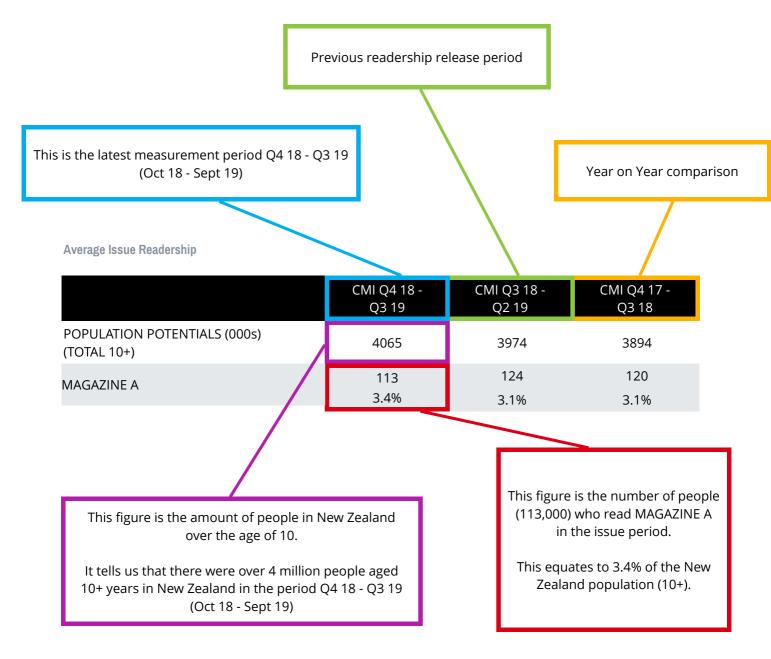

### **HOW TO READ THIS DOCUMENT**

Average Issue Readership (AIR) is sometimes described as the number of people who read a "typical issue" within the issue period. For more information on defintions please contact Nielsen.

# YEAR ON YEAR COMPARATIVES Q4 18 - Q3 19

#### **AVERAGE ISSUE READERSHIP**

|                              | CMI Q4 18 -<br>Q3 19 | CMI Q3 18 -<br>Q2 19 | CMI Q4 17 -<br>Q3 18 |
|------------------------------|----------------------|----------------------|----------------------|
| POPULATION POTENTIALS (000s) | 4,251                | 4,251                | 4,161                |
| TOTAL SAMPLE 10+             | 10,353               | 10,323               | 10,474               |