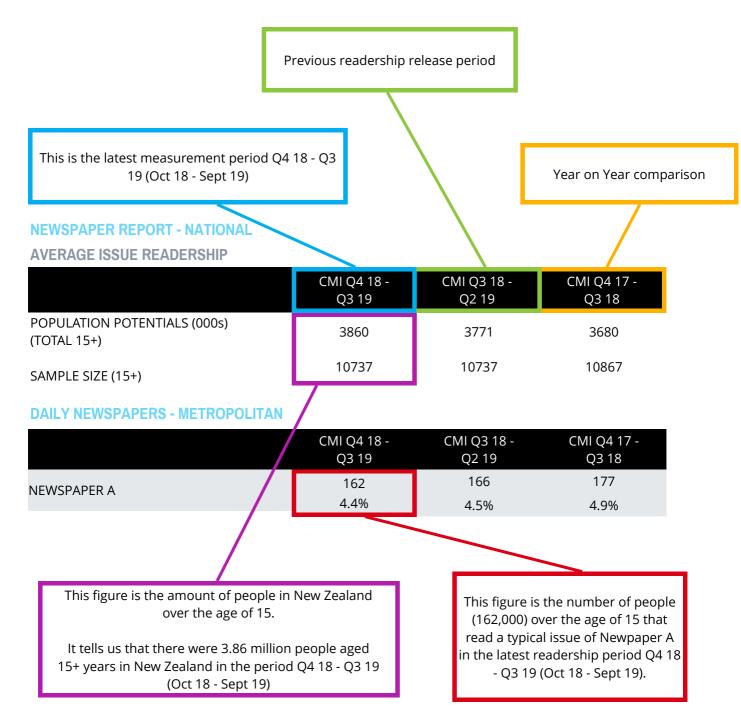

# HOW TO READ THIS DOCUMENT

<sup>\*</sup>Average Issue Readership is sometimes described as the number of people who read a "typical issue" within the issue period. The average issue readership for newspapers is built using readership of days read over the past week.

Weeky Coverage refers to all respondents that have read at least one issue of a newspaper in the last 7 days. For more information on these definitions please contact Nielsen.