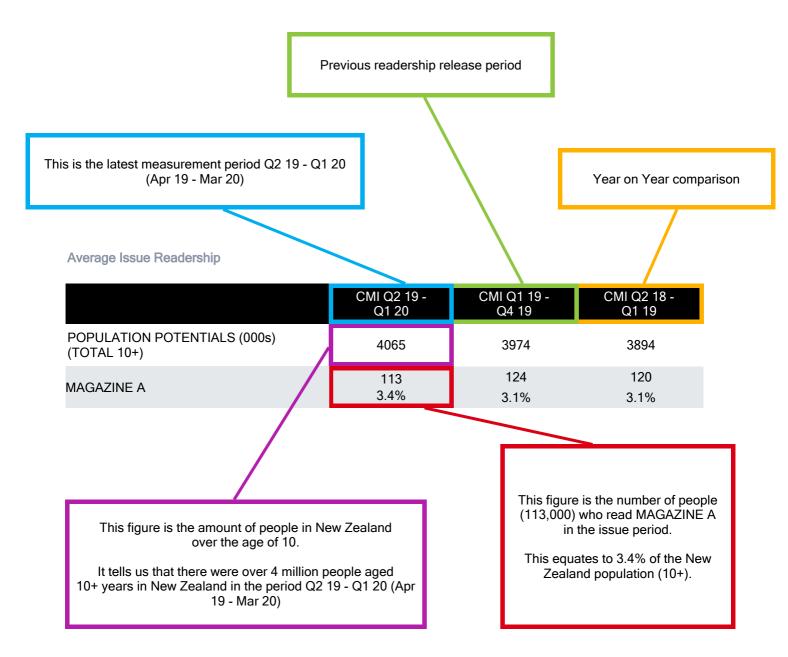

### **ANNOTATIONS**

Release of Nielsen Consumer and Media Insights Q2 2019 - Q1 2020

# YEAR ON YEAR COMPARATIVES Q2 19 - Q1 20

#### AVERAGE ISSUE READERSHIP

|                              | CMI Q2 19 -<br>Q1 20 | CMI Q1 19 -<br>Q4 19 | CMI Q2 18 -<br>Q1 19 |
|------------------------------|----------------------|----------------------|----------------------|
| POPULATION POTENTIALS (000s) | 4,281                | 4,251                | 4,251                |
| TOTAL SAMPLE 10+             | 10,314               | 10,331               | 10,343               |