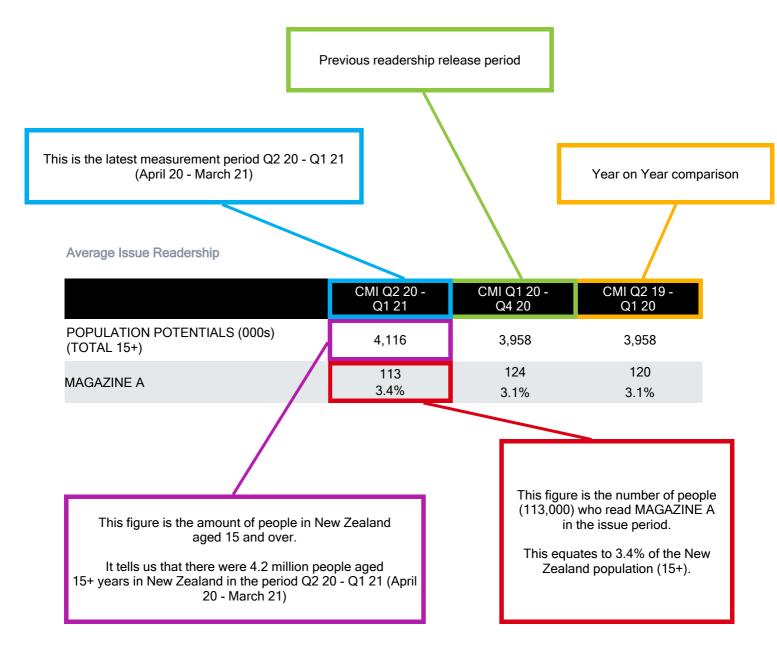

## HOW TO READ THIS DOCUMENT

Average Issue Readership (AIR) is sometimes described as the number of people who read a "typical issue" within the issue period. For more information on definitions please contact Nielsen.

#### **AVERAGE ISSUE READERSHIP**

|                              | CMI Q2 20 -<br>Q1 21 | CMI Q1 20 -<br>Q4 20 | CMI Q2 19 -<br>Q1 20 |
|------------------------------|----------------------|----------------------|----------------------|
| POPULATION POTENTIALS (000s) | 4,116                | 3,958                | 3,958                |
| TOTAL SAMPLE 15+             | 10,035               | 10,057               | 10,125               |