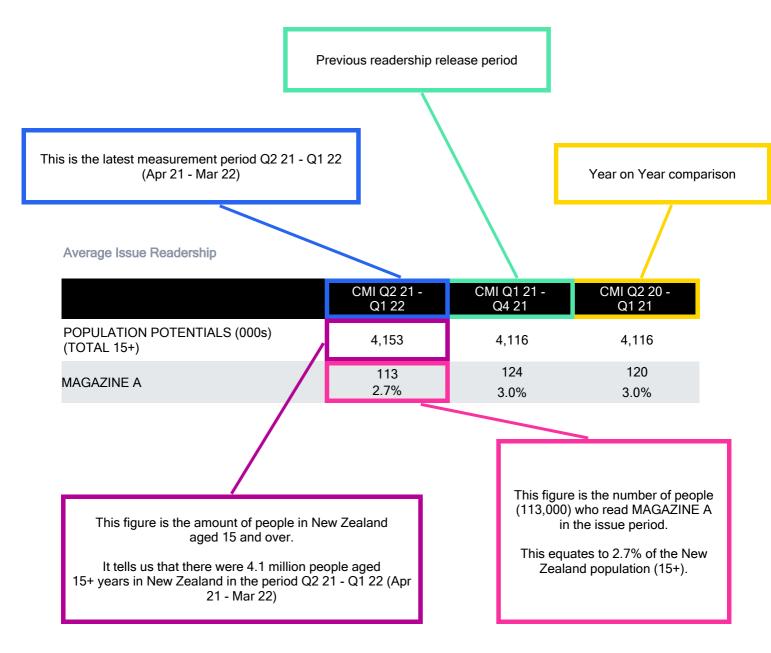

# YEAR ON YEAR COMPARATIVES Q2 21 - Q1 22

#### **AVERAGE ISSUE READERSHIP**

|                              | CMI Q2 21 -<br>Q1 22 | CMI Q1 21 -<br>Q4 21 | CMI Q2 20 -<br>Q1 21 |
|------------------------------|----------------------|----------------------|----------------------|
| POPULATION POTENTIALS (000s) | 4,153                | 4,116                | 4,116                |
| TOTAL SAMPLE 15+             | 10,022               | 10,011               | 10,035               |