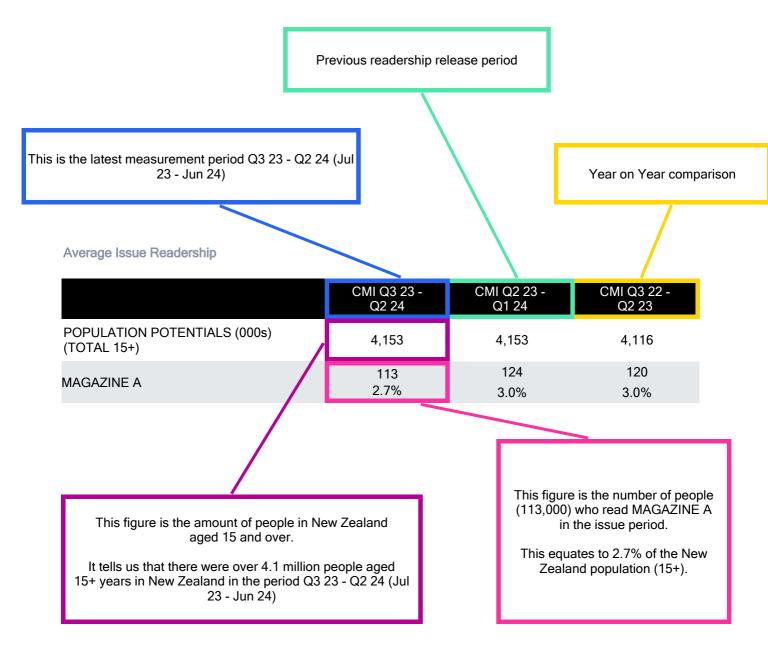

# HOW TO READ THIS DOCUMENT

Average Issue Readership (AIR) is sometimes described as the number of people who read a "typical issue" within the issue period. For more information on definitions please contact Nielsen.

# YEAR ON YEAR COMPARATIVES Q3 23 - Q2 24

#### **AVERAGE ISSUE READERSHIP**

|                              | CMI Q3 23 -<br>Q2 24 | CMI Q2 23 -<br>Q1 24 | CMI Q3 22 -<br>Q2 23 |
|------------------------------|----------------------|----------------------|----------------------|
| POPULATION POTENTIALS (000s) | 4,253                | 4,253                | 4,158                |
| TOTAL SAMPLE 15+             | 10,008               | 10,005               | 10,002               |