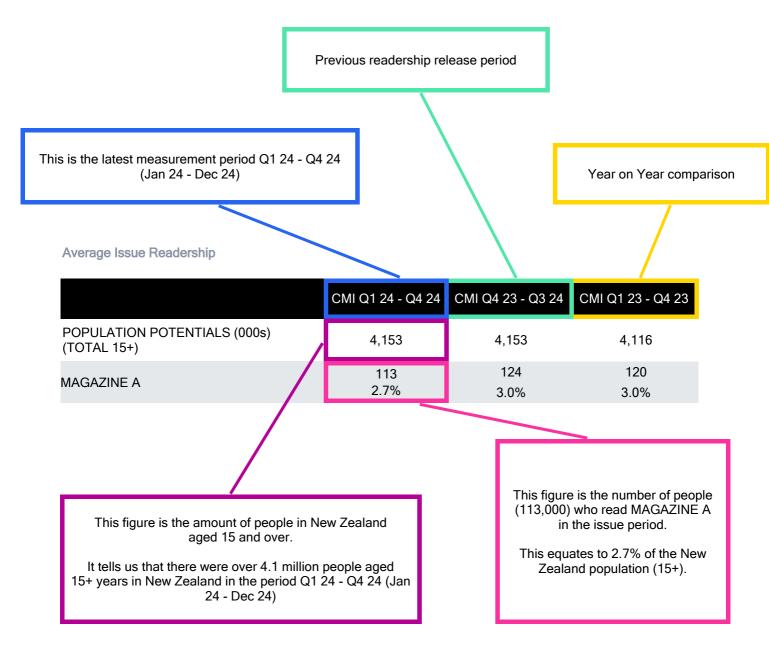

# YEAR ON YEAR COMPARATIVES Q1 24 - Q4 24

#### **AVERAGE ISSUE READERSHIP**

|                              | CMI Q1 24 - Q4 24 | CMI Q4 23 - Q3 24 | CMI Q1 23 - Q4 23 |
|------------------------------|-------------------|-------------------|-------------------|
| POPULATION POTENTIALS (000s) | 4,253             | 4,253             | 4,158             |
| TOTAL SAMPLE 15+             | 10,003            | 10,007            | 10,003            |