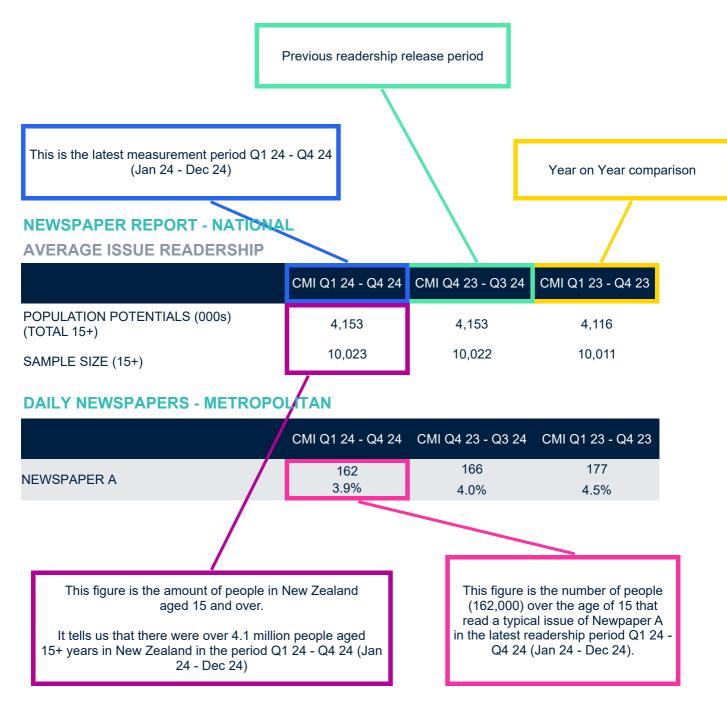

### HOW TO READ THIS DOCUMENT

<sup>\*</sup>Average Issue Readership is sometimes described as the number of people who read a "typical issue" within the issue period. The average issue readership for newspapers is built using readership of days read over the past week.

Weeky Coverage refers to all respondents that have read at least one issue of a newspaper in the last 7 days. For more information on these definitions please contact Nielsen.

#### **NEWSPAPER REPORT - NATIONAL**

#### **AVERAGE ISSUE READERSHIP**

|                                           | CMI Q1 24 - Q4<br>24 | CMI Q4 23 - Q3<br>24 | CMI Q1 23 - Q4<br>23 |
|-------------------------------------------|----------------------|----------------------|----------------------|
| POPULATION POTENTIALS (000s) (TOTAL 15+): | 4,253                | 4,253                | 4,158                |
| SAMPLE SIZE 15+                           | 10,003               | 10,007               | 10,003               |